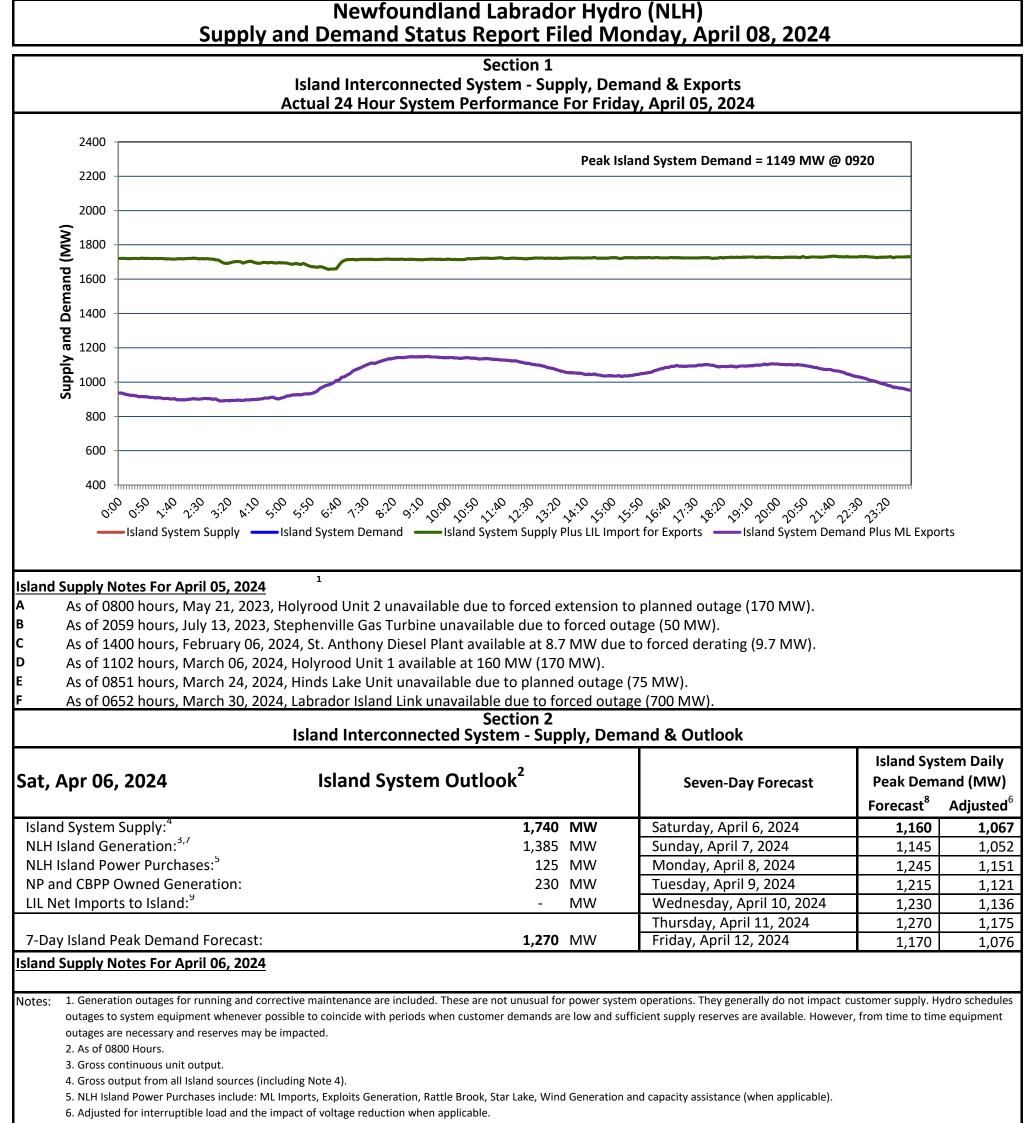

| Island Peak Demand and Exports Information<br>Previous Day Actual Peak and Current Day Forecast Peak |                                  |      |          |
|------------------------------------------------------------------------------------------------------|----------------------------------|------|----------|
| ri, Apr 05, 2024                                                                                     | Island Peak Demand <sup>10</sup> | 9:20 | 1,149 MW |
|                                                                                                      | Exports at Peak                  |      | 0 MW     |
|                                                                                                      | LIL Net Imports to Island        |      | 0 MWh    |
| at, Apr 06, 2024                                                                                     | Forecast Island Peak Demand      |      | 1,160 MW |